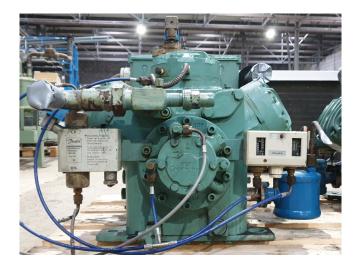

#### **Used Bitzer 6G-40.2**

Used Bitzer 6G-40.2 semi-hermetic reciprocating compressor on Freon with a sight glass. The compressor has a displacement of 126,8 m³/h. \*Why choose for HOSBV? Were not only the largest used refrigeration specialist in Europe, but also, we deliver all equipment soley if it has passed our extensive quality test and after it has been cleaned industrially. \*If requested we are happy to arrange your shipment.