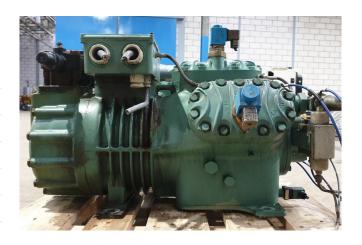

#### **Used Bitzer 6G-40.2**

Used Bitzer 6G-40.2 semi-hermetic reciprocating compressor on Freon with a sight glass. The compressor has a displacement of 126,8 m³/h. \*Why choose for HOSBV? Were not only the largest used refrigeration specialist in Europe, but also, we deliver all equipment soley if it has passed our extensive quality test and after it has been cleaned industrially. \*If requested we are happy to arrange your shipment.