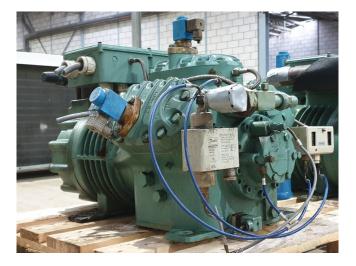

## **Specifications**

| Brand                 | Bitzer         |
|-----------------------|----------------|
| Туре                  | 6G-40.2        |
| Refrigerant           | Freon          |
| kW at 0°C/+40°C       | 102,6          |
| kW at -5°C/+40°C      | 85,4           |
| kW at -10°C/+40°C     | 70,3           |
| kW at -20°C/+40°C     | 46,0           |
| kW at -30°C/+40°C     | 28,0           |
| kW at -40°C/+40°C     | 14,9           |
| Oil level system AC&R | ✓              |
| Sight Glass           | ✓              |
| m3 / h                | 126,8          |
| Weight in kg.         | 238            |
| Sizes                 | 870x610x520 mm |
|                       | (LxWxH)        |
| Stock                 | 1              |

#### **Used Bitzer 6G-40.2**

Used Bitzer 6G-40.2 semi-hermetic reciprocating compressor on Freon with a sight glass. The compressor has a displacement of 126,8 m³/h. \*Why choose for HOSBV? Were not only the largest used refrigeration specialist in Europe, but also, we deliver all equipment soley if it has passed our extensive quality test and after it has been cleaned industrially. \*If requested we are happy to arrange your shipment.