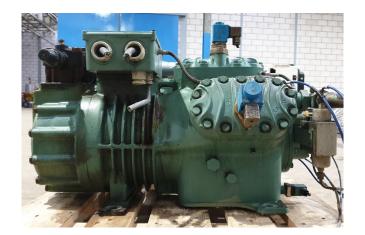

#### **Used Bitzer 6G-40.2**

Used Bitzer 6G-40.2 semi-hermetic reciprocating compressor on Freon with a sight glass. The compressor has a displacement of 126,8 m³/h. \*Why choose for HOSBV? Were not only the largest used refrigeration specialist in Europe, but also, we deliver all equipment soley if it has passed our extensive quality test and after it has been cleaned industrially. \*If requested we are happy to arrange your shipment.