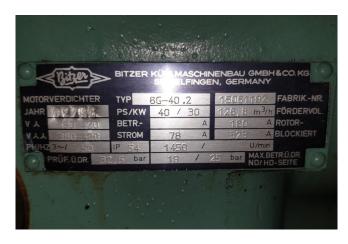

## **Specifications**

| Brand                 | Bitzer         |
|-----------------------|----------------|
| Туре                  | 6G-40.2        |
| Refrigerant           | Freon          |
| kW at 0°C/+40°C       | 102,6          |
| kW at -5°C/+40°C      | 85,4           |
| kW at -10°C/+40°C     | 70,3           |
| kW at -20°C/+40°C     | 46,0           |
| kW at -30°C/+40°C     | 28,0           |
| kW at -40°C/+40°C     | 14,9           |
| Oil level system AC&R | ✓              |
| Sight Glass           | ✓              |
| m3 / h                | 126,8          |
| Weight in kg.         | 238            |
| Sizes                 | 870x610x520 mm |
|                       | (LxWxH)        |
| Stock                 | 1              |

#### **Used Bitzer 6G-40.2**

Used Bitzer 6G-40.2 semi-hermetic reciprocating compressor on Freon with a sight glass. The compressor has a displacement of 126,8 m³/h. \*Why choose for HOSBV? Were not only the largest used refrigeration specialist in Europe, but also, we deliver all equipment soley if it has passed our extensive quality test and after it has been cleaned industrially. \*If requested we are happy to arrange your shipment.